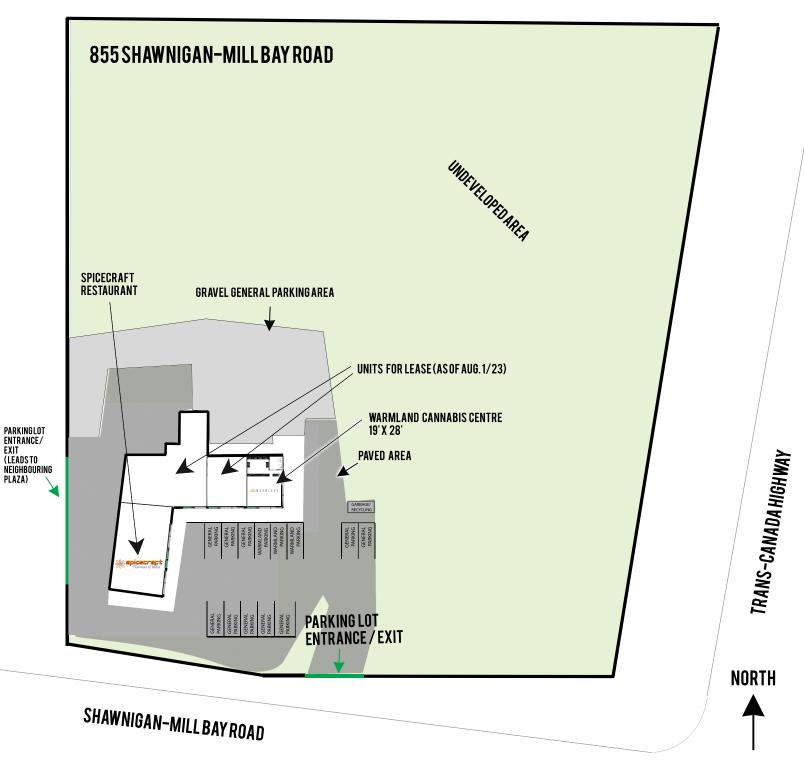

## Proposed location: 855 Shawnigan-Mill Bay Rd., corner unit on lower level (unit 101)

## SITE PLAN W/PLAZA'S MAIN LEVEL

= 10 SQUARE FEET

## BUSINESSES OPERATING ON SITE:

- \* Spicecraft Flavours of India Restaurant
- \* Salvation Army Thrift Store (upper level w/ entrance & parking at rear of building)
- \* Warmland Cannabis Centre (proposed location)
- \* Two units are for lease