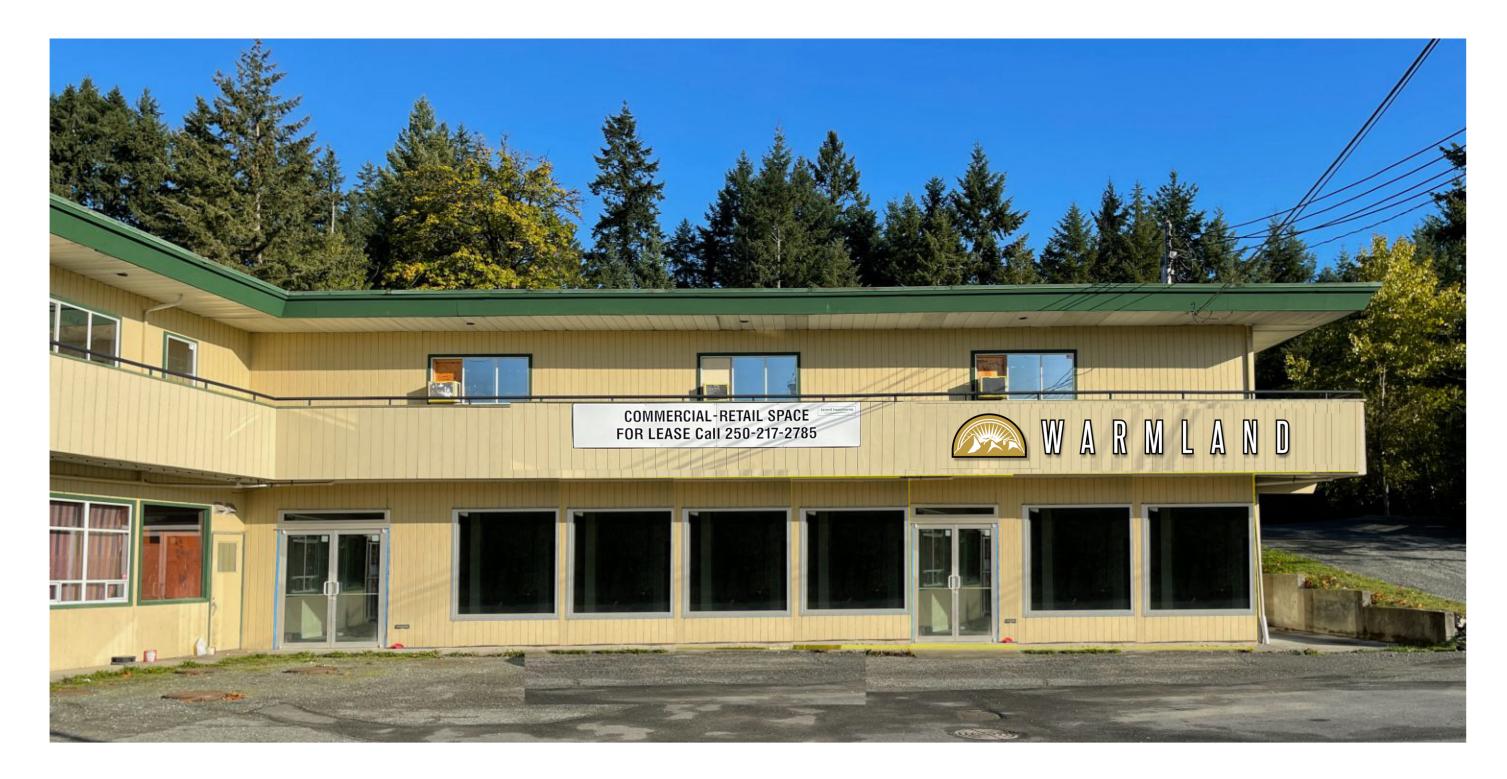

## Proposed location: 855 Shawnigan-Mill Bay Rd., corner unit on lower level (unit 101)

## BUSINESSES OPERATING ON SITE:

- \* Spicecraft Flavours of India Restaurant
- \* Salvation Army Thrift Store (upper level w/ entrance & parking at rear of building)
- \* Warmland Cannabis Centre (proposed location)
- \* Two units are for lease