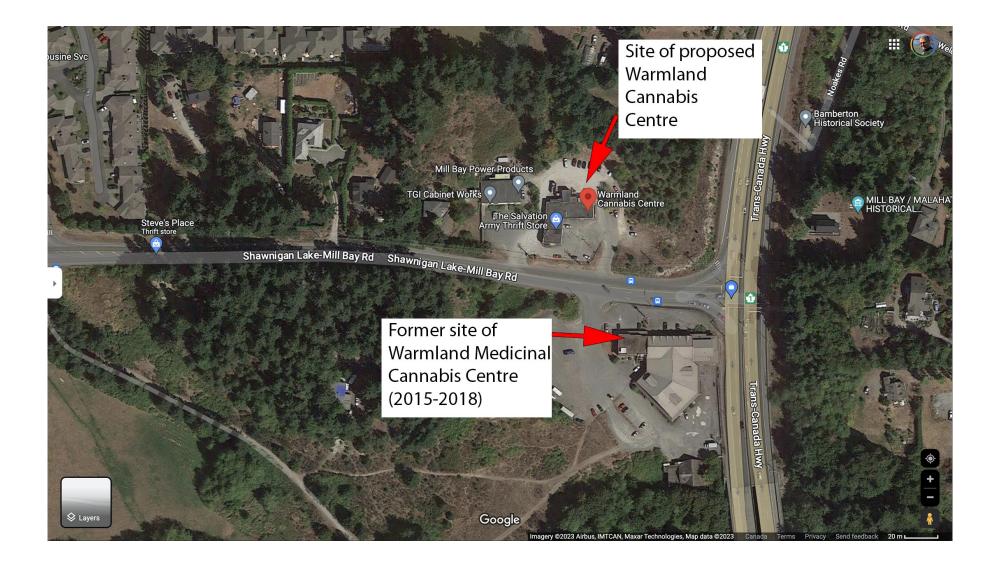

## Proposed location: 855 Shawnigan-Mill Bay Rd., corner unit on lower level (unit 101)